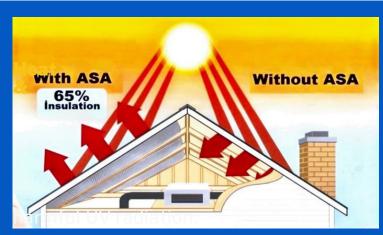

#### a product by

**65**%

LESS SOUND

ASA is an acrylic based polymer coating which has a very high resistance to solar heat and any

It prevents colour fading and increases durability, which is the reason why ASA coating is widely used in the spacecraft industry. Since it can reflect and block upto 65% of heat it keeps the inside temperature cool and ensures humans are comfortable and equipments are safe at all times.

### **RETAINS COLOUR**

High resistance to solar heat and dangerous UV radiation characterises the ASA coating. It contributes to the colour preservation and boosts the roofing sheet's longevity, maintaining a cool and comfortable inside temperature.