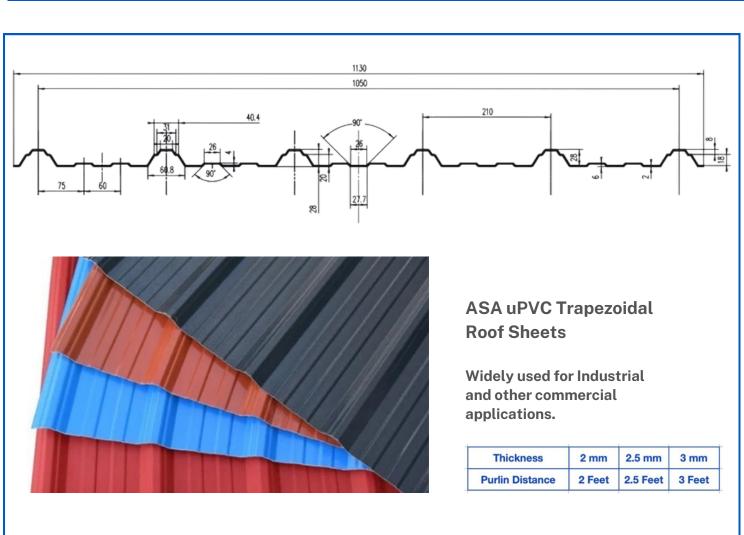

## a product by





Roofkraft is a new generation of high quality, sustainable multi-layer unplasticized polyvinyl chloride (uPVC), Acrylonitrile Styrene Acrylate (ASA) coated products. The roof sheets, panels, fittings, and accessories are manufactured using the highest quality co-extrusion technology. Roofkraft sheets can easily be assembled and have significant economic advantages. It is guaranteed against all weather conditions.







#### a product by



**65**%

LESS SOUND

ASA is an acrylic based polymer coating which has a very high resistance to solar heat and any

It prevents colour fading and increases durability, which is the reason why ASA coating is widely used in the spacecraft industry. Since it can reflect and block upto 65% of heat it keeps the inside temperature cool and ensures humans are comfortable and equipments are safe at all times.

### **ADVANTAGES**



#### **HEAT & UV RAY RESISTANT**

Our Roof Sheets will maintain their physical properties between temperatures of -40 $^{\circ}$ C and 90 $^{\circ}$ C. They are highly heat and UV resistant due to the acrylic top layer (ASA) and the subsequent multi-layered compound.



#### **HEAT & SOUND INSULATOR**

Multi-layered ASA coated synthetic resin s